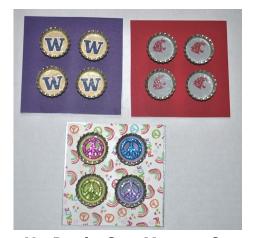

A. Glass Ball Ornament

B. Keychain

**C. Paperweight**Note: "Peace" option not pictured

D. Votive Candle

E. Fleece Scarf

F. Cookie Jar

**G.** Expression Frame

H. Bottle Cap Magnet Set