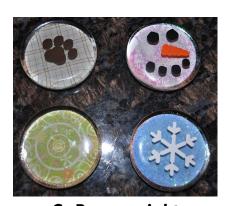

|                                               |                     | Qty          | Price  | Total                                                                                     | "TO GO" KITS ONLY: complete this section |                                   |
|-----------------------------------------------|---------------------|--------------|--------|-------------------------------------------------------------------------------------------|------------------------------------------|-----------------------------------|
| A.                                            | Ornament            |              | \$2.00 |                                                                                           |                                          | Not available                     |
| В.                                            | Keychain            |              | \$2.00 |                                                                                           | Circle choice:                           | Star / Peace-Love-"Rock"          |
| C.                                            | Paperweight         |              | \$2.00 |                                                                                           | Circle choice:                           | Paw / Snowman / Peace / Snowflake |
| D.                                            | Candle Votive       |              | \$3.00 |                                                                                           | ONLY option:                             | Snowflake                         |
| E.                                            | Scarf               |              | \$4.00 |                                                                                           | Circle choice:                           | Zebra / Camouflage / Peace        |
| F.                                            | Cookie Jar          |              | \$4.00 |                                                                                           |                                          | Not available                     |
| G.                                            | Expression<br>Frame |              | \$5.00 |                                                                                           | Circle choice:                           | Wish-Dream-Do / Live-Love-Laugh   |
| Н.                                            | Magnets             |              | \$4.00 |                                                                                           | Circle choice:                           | U of W / WSU / Peace              |
| I.                                            | Necklace            |              | \$5.00 |                                                                                           | Circle choice:                           | Love / Hope / Wish / Dream        |
| J.                                            | Woodblock<br>Frame  |              | \$6.00 |                                                                                           |                                          | Not available                     |
| Tickets can be picked up day of at Will Call. |                     | Total<br>Due | \$     | Please make checks payable to:  Mark Twain PTSA  \$20 fee will be assessed to NSF checks. |                                          |                                   |

A. Glass Ball Ornament

B. Keychain

**C. Paperweight**Note: "Peace" option not pictured

D. Votive Candle

E. Fleece Scarf

F. Cookie Jar

**G.** Expression Frame

H. Bottle Cap Magnet Set