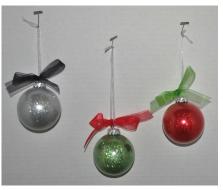

|                                               |                     | Qty          | Price  | Total                                                                                     | "TO GO" KITS ONLY: complete this section |                                   |
|-----------------------------------------------|---------------------|--------------|--------|-------------------------------------------------------------------------------------------|------------------------------------------|-----------------------------------|
| A.                                            | Ornament            |              | \$2.00 |                                                                                           |                                          | Not available                     |
| В.                                            | Keychain            |              | \$2.00 |                                                                                           | Circle choice:                           | Star / Peace-Love-"Rock"          |
| C.                                            | Paperweight         |              | \$2.00 |                                                                                           | Circle choice:                           | Paw / Snowman / Peace / Snowflake |
| D.                                            | Candle Votive       |              | \$3.00 |                                                                                           | ONLY option:                             | Snowflake                         |
| E.                                            | Scarf               |              | \$4.00 |                                                                                           | Circle choice:                           | Zebra / Camouflage / Peace        |
| F.                                            | Cookie Jar          |              | \$4.00 |                                                                                           |                                          | Not available                     |
| G.                                            | Expression<br>Frame |              | \$5.00 |                                                                                           | Circle choice:                           | Wish-Dream-Do / Live-Love-Laugh   |
| Н.                                            | Magnets             |              | \$4.00 |                                                                                           | Circle choice:                           | U of W / WSU / Peace              |
| I.                                            | Necklace            |              | \$5.00 |                                                                                           | Circle choice:                           | Love / Hope / Wish / Dream        |
| J.                                            | Woodblock<br>Frame  |              | \$6.00 |                                                                                           |                                          | Not available                     |
| Tickets can be picked up day of at Will Call. |                     | Total<br>Due | \$     | Please make checks payable to:  Mark Twain PTSA  \$20 fee will be assessed to NSF checks. |                                          |                                   |

A. Glass Ball Ornament

B. Keychain

**C. Paperweight**Note: "Peace" option not pictured

D. Votive Candle

E. Fleece Scarf

F. Cookie Jar

**G.** Expression Frame

H. Bottle Cap Magnet Set