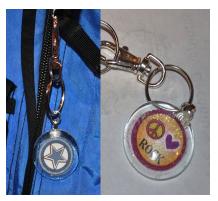

|                                               |                     | Qty          | Price  | Total                                                                                     | "TO GO" KITS ONLY: complete this section |                                   |
|-----------------------------------------------|---------------------|--------------|--------|-------------------------------------------------------------------------------------------|------------------------------------------|-----------------------------------|
| A.                                            | Ornament            |              | \$2.00 |                                                                                           |                                          | Not available                     |
| В.                                            | Keychain            |              | \$2.00 |                                                                                           | Circle choice:                           | Star / Peace-Love-"Rock"          |
| C.                                            | Paperweight         |              | \$2.00 |                                                                                           | Circle choice:                           | Paw / Snowman / Peace / Snowflake |
| D.                                            | Candle Votive       |              | \$3.00 |                                                                                           | ONLY option:                             | Snowflake                         |
| E.                                            | Scarf               |              | \$4.00 |                                                                                           | Circle choice:                           | Zebra / Camouflage / Peace        |
| F.                                            | Cookie Jar          |              | \$4.00 |                                                                                           |                                          | Not available                     |
| G.                                            | Expression<br>Frame |              | \$5.00 |                                                                                           | Circle choice:                           | Wish-Dream-Do / Live-Love-Laugh   |
| Н.                                            | Magnets             |              | \$4.00 |                                                                                           | Circle choice:                           | U of W / WSU / Peace              |
| I.                                            | Necklace            |              | \$5.00 |                                                                                           | Circle choice:                           | Love / Hope / Wish / Dream        |
| J.                                            | Woodblock<br>Frame  |              | \$6.00 |                                                                                           |                                          | Not available                     |
| Tickets can be picked up day of at Will Call. |                     | Total<br>Due | \$     | Please make checks payable to:  Mark Twain PTSA  \$20 fee will be assessed to NSF checks. |                                          |                                   |

A. Glass Ball Ornament

B. Keychain

**C. Paperweight**Note: "Peace" option not pictured

D. Votive Candle

E. Fleece Scarf

F. Cookie Jar

**G.** Expression Frame

H. Bottle Cap Magnet Set