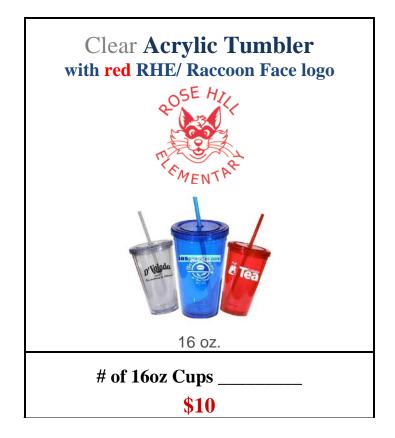

Choose from different shirts with different logos and other school pride items!

Place type, size and quantity order below!